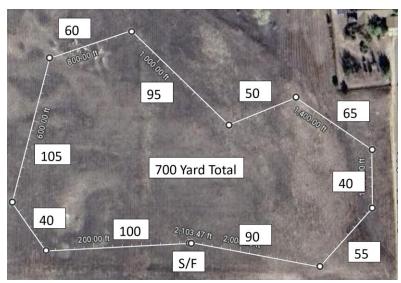

#### Sunday March 16, 2025

700 yards, clockwise for prelims and reversed for finals

Warning: It is advised that all hounds entered be in top physical condition due to the altitude and rigorous conditions of the course, which will be run on natural terrain and may include such hazards as rocks, trees, cactus, vegetation, gopher holes, gullies, bodies of water and other obstacles.