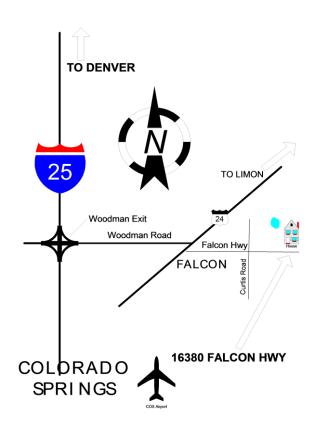

#### COLORADO LURE COURSING ASSOCIATION

Darci Kunard 17531 E 104<sup>th</sup> Place Reunion, CO 80022 kdarci@yahoo.com 720-938-3303

www.clcaonline.com www.asfa.org

**From I-25 North or South:** Take Woodmen Road Exit and travel east to Highway 24. Turn Right on Highway 24 and then turn Left on Meridian. Go to stop sign and then Turn Left on Falcon Highway. Turn Left in driveway at 16380 Falcon Highway.

#### **COLORADO LURE COURSING ASSOCIATION**

SATURDAY March 15<sup>th</sup> 2025 & SUNDAY March 16<sup>th</sup> 2025 ALL BREED & Lure Chasing Instinct (LCI)

LCI LIMITED to 15 TOTAL DOGS EACH DAY

FALCON INSTITUTE FOR ADVANCED COURSING STUDIES
16380 FALCON HIGHWAY
PEYTON, COLORADO 80831-7993