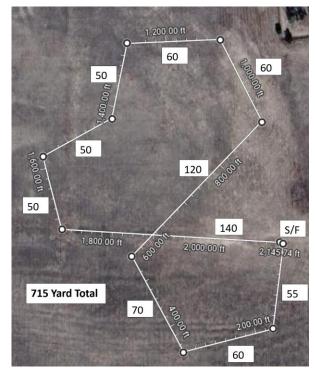

# Saturday March 15, 2025

715 yards, clockwise for prelims and reversed for finals